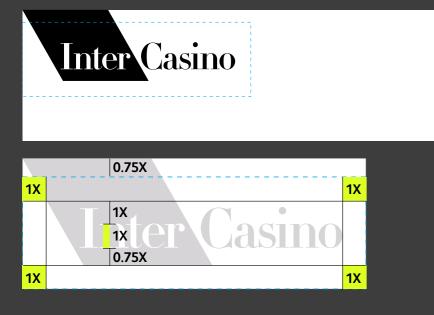

2.3 InterCasino Logo – Construction

Sizes, proportions, and ratios for using our logo in any situation, including the white space exclusion zone around the logo. All measurements take their size reference from the height of the lowercase letter n and the diagonal black stripe is always used at a 30 degree angle.