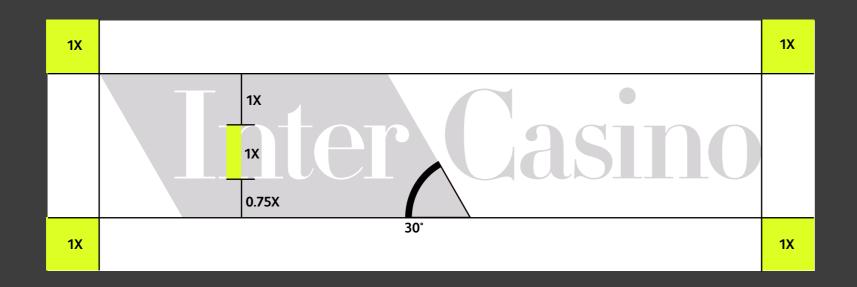

2.3 InterCasino Logo – Construction

Sizes, proportions, and ratios for using our logo in any situation, including the white space exclusion zone around the logo. All measurements take their size reference from the height of the lowercase letter n and the diagonal black stripe is always used at a 30 degree angle.