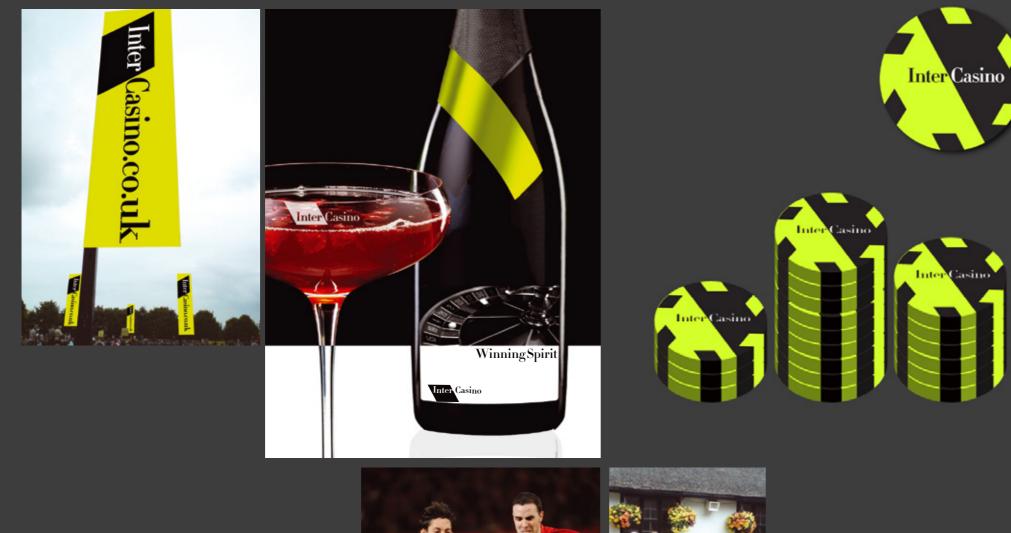

2.4 InterCasino Large-use Logo

Slightly different typographic detail in our logo makes it more legible at small or large size.

InterCasino Small-use Logo