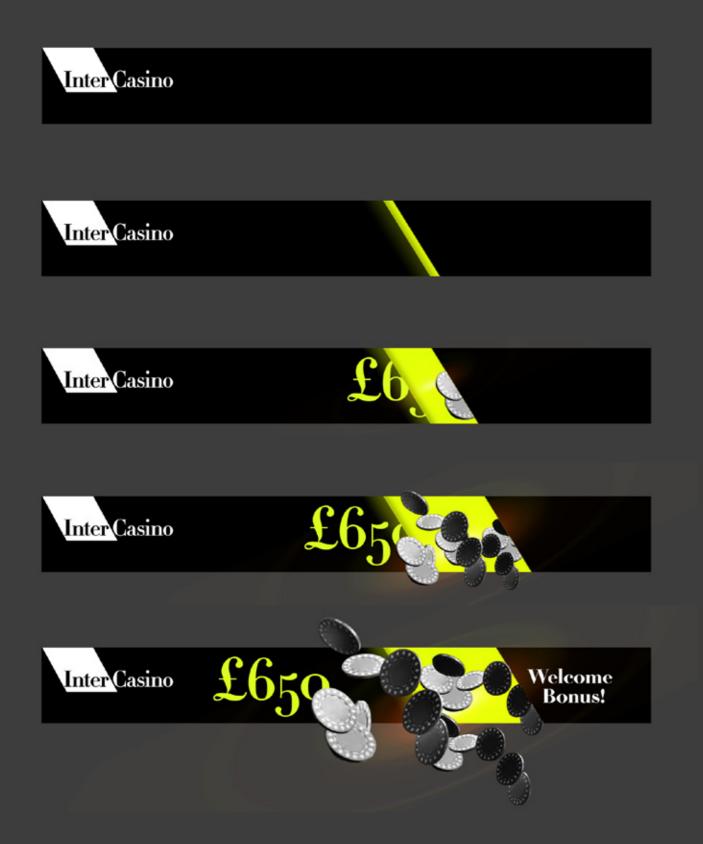

2.3 InterCasino Logo – Construction

Sizes, proportions, and ratios for using our logo in any situation, including the white space exclusion zone around the logo. All measurements take their size reference from the height of the lowercase letter n and the diagonal black stripe is always used at a 30 degree angle.

2.4 InterCasino Large-use Logo

Slightly different typographic detail in our logo makes it more legible at small or large size.

InterCasino Small-use Logo