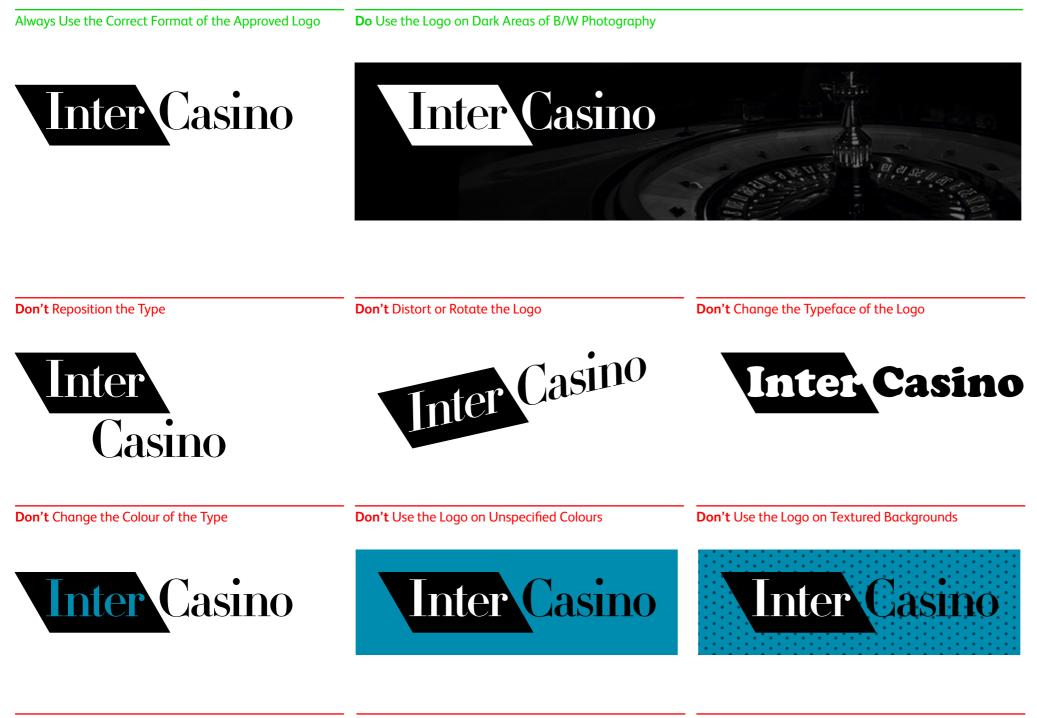

#### 2.2 Logo

Our logo is bold contemporary and sharp. It harnesses the power of black and white for great standout, and is dynamic and sophisticated enough for use in any environment. Its design supports our values of clarity, style and individuality.