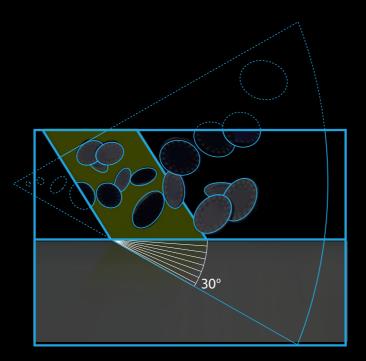

2.3 InterCasino Logo – Construction

Sizes, proportions, and ratios for using our logo in any situation, including the white space exclusion zone around the logo. All measurements take their size reference from the height of the lowercase letter n and the diagonal black stripe is always used at a 30 degree angle.